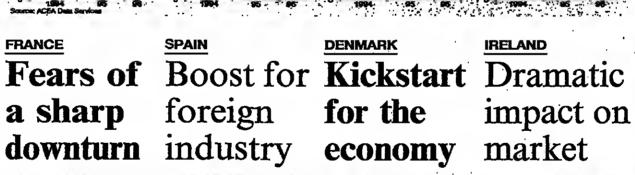

# Incentives are a hard habit to kick

By Haig Simonian, Motor then scrapped. To sweeten the deal, government band-Industry Correspondent outs bave usually been

of economic well-being.

The mixed demand out-

look has prompted fierce lob-

bying by carmakers for gov-

ernment eupport to

stimulate sales. In France,

Spain, Denmark and Ireland,

experiments have been made

in the past two years with

special programmes to boost

**CRMF FREEPOST** LONDON SW3 3BR

Macmillan

Cancer Rebef Macmillan Fund exists to support people with cancer and their families. Regd. Chanty No. 201017

France's latest incentive scheme, offering buyers of Government cash incentives The Danisb car-ecrapping for Spanisb vehicle pur- bonus was introduced on new cars a bonus of FFr5,000 (\$966) to FFr7,000 for trading chases in 1994-95 played a big role in helping the counin a vehicle at least eight try's foreign-owned motor years old, is scheduled to industry out of a domestic end on September 30. sales slump. It has proved so effective

Spain introduced its DKr7.8m (\$1.36m). in stimulating sales that the government is considering Renove scheme in April 1994, offering new-car buyextending it in some way. ers a Pta100,000 (\$800) regis-Figures published last week tration tax discount if tradshowed the domestic market ing in a car more than 10 had not suffered its tradiyears old. tional summer downturn.

> David Owen David White

January 1 1994 and ran for 18 "cash for scrap" scheme in July 1995. Under the 18-month project, any motorist months. Some 137,000 cars, abont 6.5 per cent of the total, were scrapped at a cost to the exchequer of about scrapping an old car at an authorised scrapyard is enti-tied to a I£1,000 (\$616) gov-The bonus was trontloaded, with an incentive of ernment rebate on the regis-DKr6,500 for the first six months, falling to DKr4,500 in the second six months tration tax on a new vehicle The initiative has had a dramatic impact on the mar-ket. Sales have surged 31 and DKr2,500 thereafter. Most cars, some 101,000, were scrapped in the first per cent this year to almost 100,000 units to July, comperiod, The figure fall to 23,000 in the second six pared with 64,000 in the

sales growth. duced after seven years of The scheme is restricted middling car sales, against a to used cars over 10 years weak economic background old and is aimed at improvold and is aimed at im since the late 1980s. By 1993, ing the age profile of Ireland's 1m cars. One in however, the economy was in better shape. A new govfour is at least 10 years old ernment had taken office - the highest proportion in